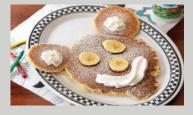

### COZY CORNER KIDS

For Children 12 Years Old & Under

| Fruit Topping: Strawberry, Blueberry, Banana, Chocolate Chip                       |                    |  |
|------------------------------------------------------------------------------------|--------------------|--|
| Funny Face Pancake Topped with Bananas & Whipped Cream                             | 4.99               |  |
| Pancake Treat With Fruit Topping (1) Sausage Or (1) Bacon Or (1) Ham Add 1.00      | 5.99               |  |
| French Toast Treat With Fruit Topping (1) Sausage Or (1) Bacon Or (1) Ham Add 1.00 | 5.99               |  |
| Kids Mac & Cheese                                                                  | 4.49               |  |
| Hungry Junior (1) Egg, (1) Strawberry Pancake, & (1) Sausage Or (1) Bacon Or (1) H | <b>5.99</b><br>Iam |  |
| TWO Eggs & Hash Browns Or Fruit                                                    | 5.39               |  |
| Cheeseburger & Fries Or Fruit                                                      | 6.99               |  |
| Grilled Cheese & Fries Or Fruit                                                    | 6.39               |  |
| Chicken Fingers & Fries Or Fruit                                                   | 6.99               |  |
| Drinks                                                                             | 2.29               |  |