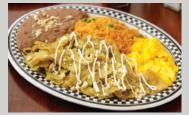

#### MEXICAN BREAKFASTS

Chilaquiles "Rojo" Or "Verdes" (V)\* (2) Eggs, Tortilla Chips, Salsa, Rice & Beans 12.99

Add Skirt Steak "Arrachera" 7.00 Chicken Breast 3.50 Chorizo 3.50

Huevos Rancheros "Rojo" Or "Verdes" (V)\* (2) Eggs & Salsa. Avocado, Rice, Beans, & Tortillas 10.99

#### Mexican Omelette

11.49

7.99

Avocado, Chorizo, Onions, Jalapeno, Cilantro, Tomatoes & Sour Cream. Red Salsa

(Jalapeno Cheese add 1.19)

Served with Rice, Beans & Tortillas OR Served with Hash Browns or Fruit and Your Choice of Toast or Pancakes