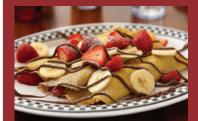

## BREAKFAST CREPES

| Crepes (3)                                                    | 7.99  |
|---------------------------------------------------------------|-------|
| Confectionary Caramel Crepes                                  | 9.99  |
| Topped with Home Made Caramel Sauce & Bananas                 |       |
| Strawberry & Banana Crepes                                    | 9.99  |
| Topped with Fresh Strawberries and Bananas                    |       |
| Nutella Crepes<br>Fresh Strawberries, Bananas & Nutella Sauce | 10.99 |