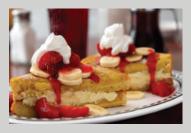

### BRIOCHE FRENCH TOAST

| French Toast (4)                                                                     | 7.99        |
|--------------------------------------------------------------------------------------|-------------|
| Strawberry French Toast                                                              | 9.99        |
| Banana Bread French Toast Topped with Homemade Caramel Sauce & Fresh Banar           | <b>9.99</b> |
| <b>Stuffed Cheesecake French Toast</b> Choice of:: Strawberry & Banana, or Blueberry | 10.99       |
| COMBO MEAL: (2) Eggs & Breakfast Meat*                                               | Add 3.50    |