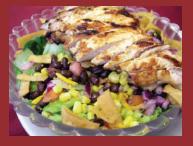

| Sante Fe Salad                                    | 8.99 |
|---------------------------------------------------|------|
| Greens, Tomatoes, Red Onions, Black Beans, Com,   |      |
| Cheddar, Tortilla Chips. Creamy Cilantro Dressing |      |