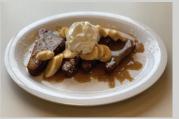

### BRIOCHE FRENCH TOAST

| French Toast (4)                                                                     | 7.99        |
|--------------------------------------------------------------------------------------|-------------|
| Strawberry French Toast                                                              | 9.99        |
| Banana Bread French Toast Topped with Homemade Caramel Sauce & Fresh Banar           | <b>9.99</b> |
| <b>Stuffed Cheesecake French Toast</b> Choice of:: Strawberry & Banana, or Blueberry | 10.99       |
| COMBO MEAL: (2) Eggs & Breakfast Meat*                                               | Add 3.50    |