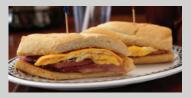

### BREAKFAST SANDWICHES

Traditional Breakfast Sandwich\* (Cheese add GO)
Choice of Bacon or Ham or Sausage
Fried Yolks Well Done or Scrambled Only.

6.99

**San Diego Egg White Sandwich**Spinach, Avocado, Egg Whites, Tomato, Swiss Cheese on 9 Grain Toast

7.99