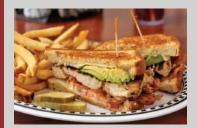

### CHEEZZY MELTS

Sandwich Meal
California Melt 8.99 12.99
Chicken, Avocado, Bacon, Swiss, Tomato & Mayo On 9 Grain

Tuna Melt Supreme 8.99 12.99
White Albacore & Swiss Cheese On 9 Grain

Patty Melt\* 7.99 11.99

Burger, American Cheese & Caramelized Onions On Rye