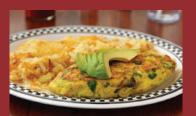

#### SKILLETS

(2) Eggs, Home Cut Hash Browns & Cheese. Choice Of Toast Or Pancakes

| MIGRI LOVETS SKITTET"  Ham, Bacon, Sausage, Peppers, Onions & Cheddar. Salsa                     | 12.49 |
|--------------------------------------------------------------------------------------------------|-------|
| Fiesta Skillet* Chorizo, Onions, Jalapenos, Cilantro, Avocado, Tomatoes & Jalapeno Cheese. Salsa | 12.49 |
| Vegetable Skillet (V)* Peppers, Onions, Avocado, Tomatoes, Broccoli, Spinach,                    | 12.49 |

Mushrooms & Cheddar

Gypsy Skillet\*

Ham, Mushrooms, Onions & Cheddar

Country Time Skillet\*

Country Fried Steak, Onions, Sausage Gravy & Cheddar

Abuelita Skillet\*
Chorizo, Jalapenos, Avocado, Cilantro, Onions, Pineapples, Jalapeno Cheese, Salsa