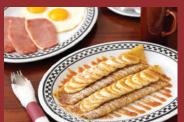

## BREAKFAST CREPES

| Crepes (3)                                                    | 7.99  |
|---------------------------------------------------------------|-------|
| Confectionary Caramel Crepes                                  | 9.99  |
| Topped with Home Made Caramel Sauce & Bananas                 |       |
| Strawberry & Banana Crepes                                    | 9.99  |
| Topped with Fresh Strawberries and Bananas                    |       |
| Nutella Crepes<br>Fresh Strawberries, Bananas & Nutella Sauce | 10.99 |