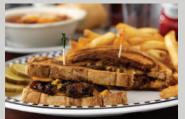

### CHEEZZY MELTS

Sandwich Meal
California Melt 8.99 12.99
Chicken, Avocado, Bacon, Swiss, Tomato & Mayo On 9 Grain

Tuna Melt Supreme 8.99 12.99
White Albacore & Swiss Cheese On 9 Grain

Patty Melt\* 7.99 11.99

Burger, American Cheese & Caramelized Onions On Rye